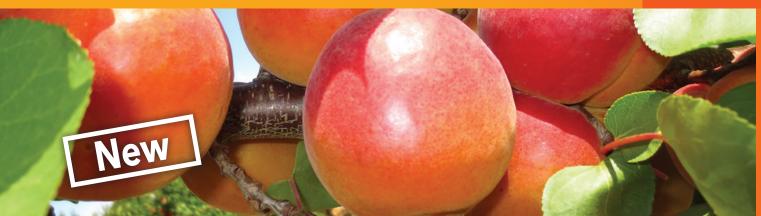

# **COCOT (cov)** 2012-44

**OBTENTOR:** COT INTERNATIONAL - FRANCE **EDITOR : COT INTERNATIONAL** VARIETY PROTECTION : Active application N° 2016/3207 Registration Date : 12/16/2016.

This variety arrives during GOLDRICH season. COCOT is very attractive, it looks like a little coloured peach. This SELF FERTILE variety has a real agronomic potential (good tonnage and fruit size), good fruit qualities and good resistance to rain.

### FRUIT

Season : Semi early. GOLDRICH season. Harvest stage : colour code CTIFL : 7 Size : 3A - 2A Shape : round Ground colour : dark orange Over colour : garnet red (30/50%) Firmness : very good (Durofel 75) Eating quality : very good flavour. Sweet fruit (14° Brix) Cracking tolerance : Good and good resistance to rain. Storage ability : good storage ; 3 weeks to 1 month.